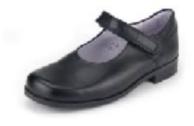

### Socks/ **Tights**

- Grey, black or white socks (not to be worn over tights)
- Grey/ black tights (not leggings)

**Extra** 

- Completely plain black shoes or
- Black closed toe sandals or
- Black boots that do not come above the knee