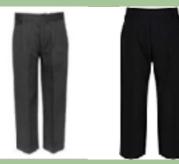

### **Bottom** Half

- Grey/black trousers
- Grey/black skirt or
- Grey/black pinafore dress or
- Grey/black tailored shorts (approximately knee length)