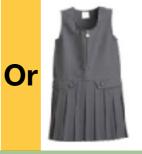

### **Bottom** Half

- Grey/black trousers
- Grey/black skirt or
- Grey/black pinafore dress or
- Grey/black tailored shorts (approximately knee length)