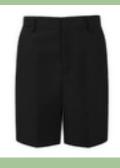

### **Bottom** Half

- Grey/black trousers
- Grey/black skirt or
- Grey/black pinafore dress or
- Grey/black tailored shorts (approximately knee length)