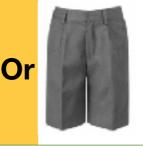

### **Bottom** Half

- Grey/black trousers
- Grey/black skirt or
- Grey/black pinafore dress or
- Grey/black tailored shorts (approximately knee length)