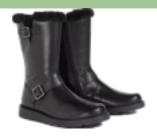

### Socks/ **Tights**

- Grey, black or white socks (not to be worn over tights)
- Grey/ black tights (not leggings)

**Extra** 

- Completely plain black shoes or
- Black closed toe sandals or
- Black boots that do not come above the knee