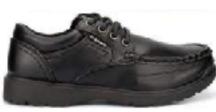

### Socks/ **Tights**

- Grey, black or white socks (not to be worn over tights)
- Grey/ black tights (not leggings)

**Extra** 

- Completely plain black shoes or
- Black closed toe sandals or
- Black boots that do not come above the knee