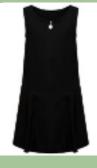

### **Bottom** Half

- Grey/black trousers
- Grey/black skirt or
- Grey/black pinafore dress or
- Grey/black tailored shorts (approximately knee length)