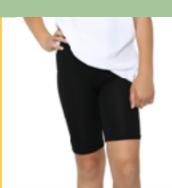

### **Bottom Half**

- Fully plain black jogging bottoms
- Fully plain black sports shorts/ skorts/ cycling shorts (not too short and free from logos)

Or

Or

Or