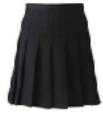

### **Bottom** Half

- Grey/black trousers
- Grey/black skirt or
- Grey/black pinafore dress or
- Grey/black tailored shorts (approximately knee length)