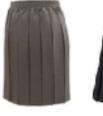

### **Bottom** Half

- Grey/black trousers
- Grey/black skirt or
- Grey/black pinafore dress or
- Grey/black tailored shorts (approximately knee length)