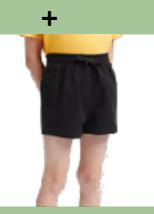

### **Bottom Half**

- Fully plain black jogging bottoms
- Fully plain black sports shorts/ skorts/ cycling shorts (not too short and free from logos)

Or

Or

Or