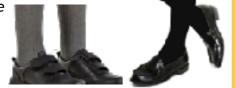

### Socks/ **Tights**

- Grey, black or white socks (not to be worn over tights)
- Grey/ black tights (not leggings)

**Extra** 

- Completely plain black shoes or
- Black closed toe sandals or
- Black boots that do not come above the knee