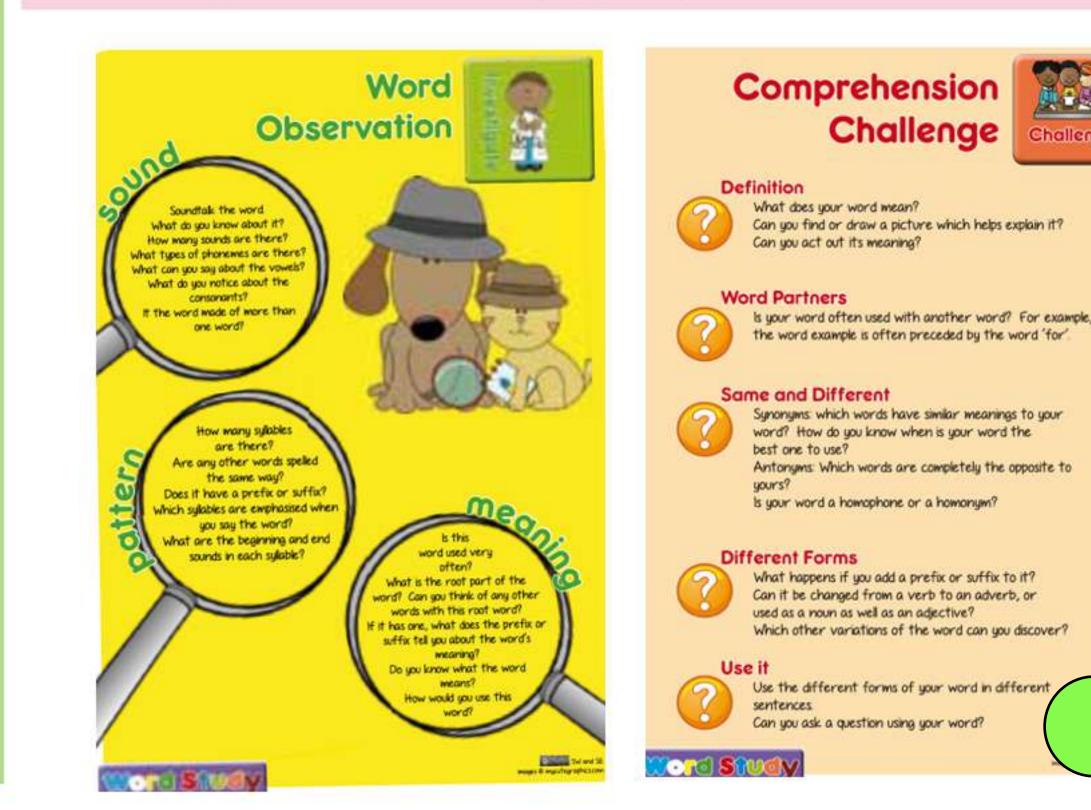

### WORD STUDY APPROACH YEAR 2 WHO HAVE COMPLETED PHONICS. YEARS 3,4,5 AND 6.

### How you can help at home?

Look at the half-termly statutory word lists with your child to know what words they are working on.

Use the word observation sheet to help you talk about features of key words that your children are trying to spell.