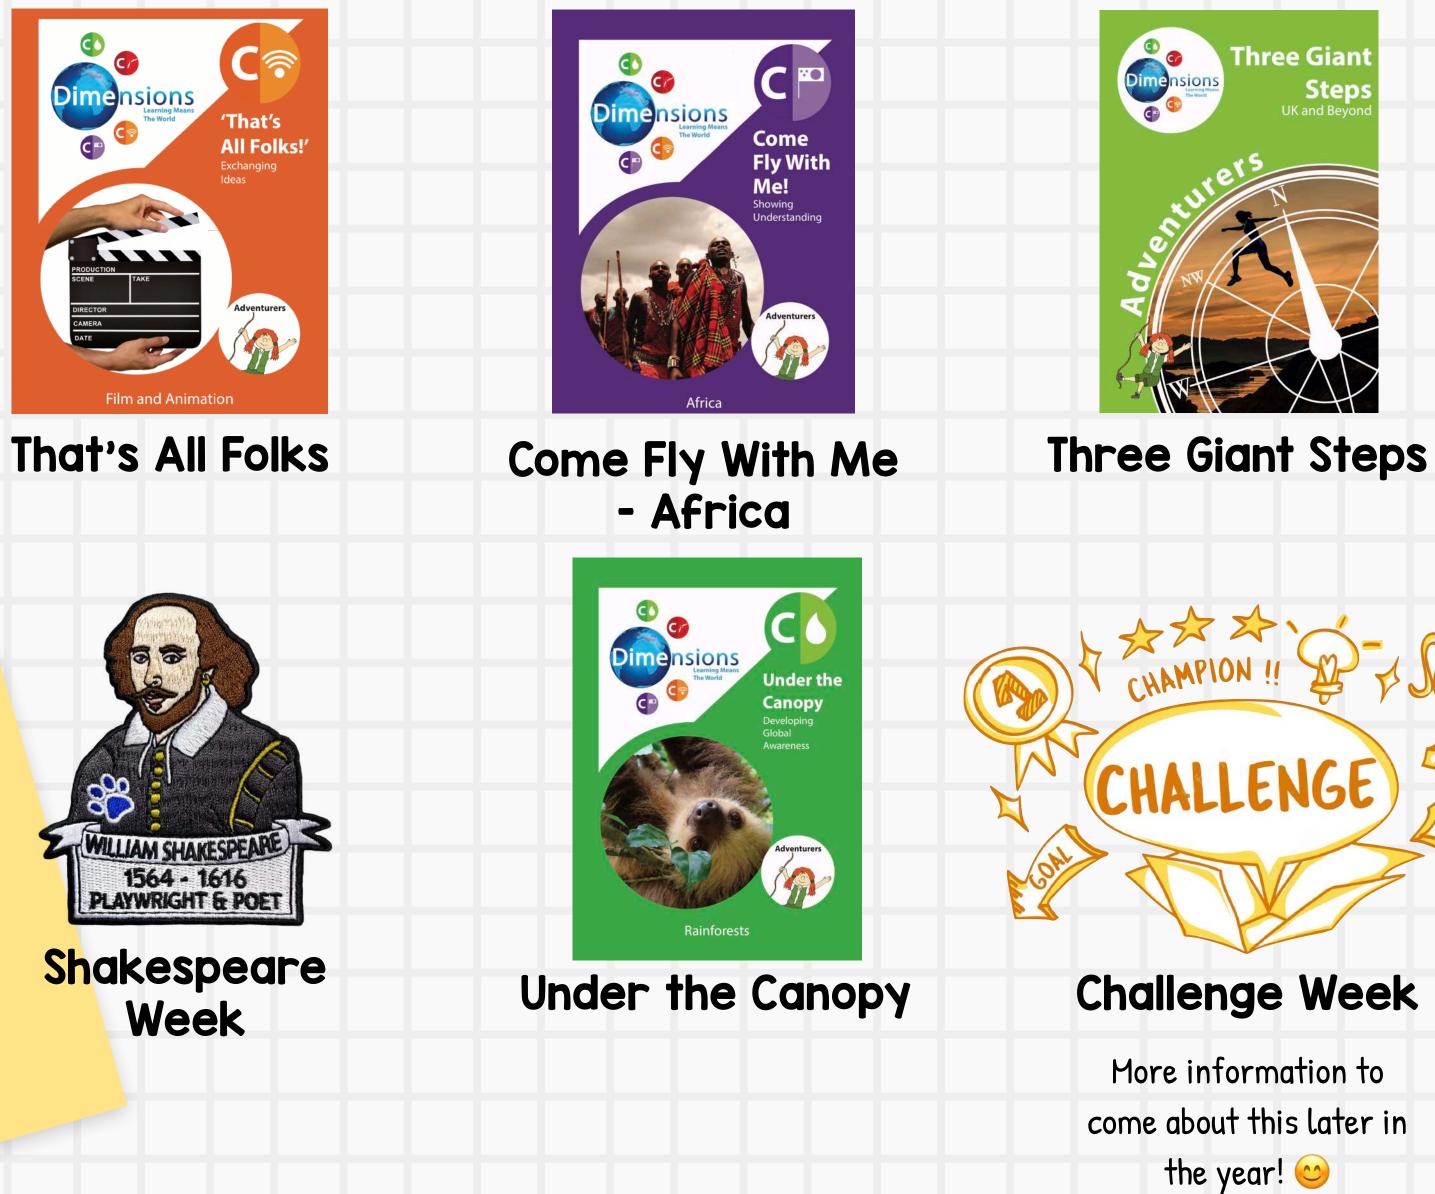

### Lindow Man

|  |               | Autumn 1<br>7 weeks                |                                         | Autumn 2<br>9 weeks |                                                                                                                                                                                                                                                                                                                                                                                                                                                                                                                                                                                                                                                                                                                                                                                                                                                                                                                                                                                                                                                                                                                                                                                                                                                                                                                                                                                                                                                                                                                                                                                                                                                                                                                                                                                                                                                                                                                                                                                                                                                                                                                                                                                                                                                                                                                                                                                                                                                                                                                                                                                                                                                                                                              | Spring 1<br>6 weeks      |            |                                         | Spring 2<br>4 weeks                                    |                                             | Summer 1<br>7 weeks |                                                          | Summer 2<br>6 weeks              |                                                                    |                                          |  |
|--|---------------|------------------------------------|-----------------------------------------|---------------------|--------------------------------------------------------------------------------------------------------------------------------------------------------------------------------------------------------------------------------------------------------------------------------------------------------------------------------------------------------------------------------------------------------------------------------------------------------------------------------------------------------------------------------------------------------------------------------------------------------------------------------------------------------------------------------------------------------------------------------------------------------------------------------------------------------------------------------------------------------------------------------------------------------------------------------------------------------------------------------------------------------------------------------------------------------------------------------------------------------------------------------------------------------------------------------------------------------------------------------------------------------------------------------------------------------------------------------------------------------------------------------------------------------------------------------------------------------------------------------------------------------------------------------------------------------------------------------------------------------------------------------------------------------------------------------------------------------------------------------------------------------------------------------------------------------------------------------------------------------------------------------------------------------------------------------------------------------------------------------------------------------------------------------------------------------------------------------------------------------------------------------------------------------------------------------------------------------------------------------------------------------------------------------------------------------------------------------------------------------------------------------------------------------------------------------------------------------------------------------------------------------------------------------------------------------------------------------------------------------------------------------------------------------------------------------------------------------------|--------------------------|------------|-----------------------------------------|--------------------------------------------------------|---------------------------------------------|---------------------|----------------------------------------------------------|----------------------------------|--------------------------------------------------------------------|------------------------------------------|--|
|  |               | <b>1</b><br>28/8                   | 2 day week<br>Transition LJ             | <b>1</b><br>23/10   |                                                                                                                                                                                                                                                                                                                                                                                                                                                                                                                                                                                                                                                                                                                                                                                                                                                                                                                                                                                                                                                                                                                                                                                                                                                                                                                                                                                                                                                                                                                                                                                                                                                                                                                                                                                                                                                                                                                                                                                                                                                                                                                                                                                                                                                                                                                                                                                                                                                                                                                                                                                                                                                                                                              | <b>1</b><br>8/1          | 4 day week |                                         | <b>1</b><br>26/2                                       | Learning Jo<br>Rocky the Fi<br>Year 3 Perfo | indosaur            | <b>1</b><br>8/4                                          | Learning Journey 6 -             | <b>1</b><br>3/6                                                    | Learning Journey 7 -<br>Lindow Man - The |  |
|  |               | 2<br>4/9                           | Learning Journey 1 -   That's All Folks | <b>2</b><br>30/10   |                                                                                                                                                                                                                                                                                                                                                                                                                                                                                                                                                                                                                                                                                                                                                                                                                                                                                                                                                                                                                                                                                                                                                                                                                                                                                                                                                                                                                                                                                                                                                                                                                                                                                                                                                                                                                                                                                                                                                                                                                                                                                                                                                                                                                                                                                                                                                                                                                                                                                                                                                                                                                                                                                                              | <b>2</b><br>15/1         |            |                                         | <b>2</b><br>4/3                                        | Potential Trip                              |                     | <b>2</b><br>15/4                                         | Under the Canopy:<br>Rainforests | <b>2</b><br>10/6                                                   | Story of Prehistoric<br>Man              |  |
|  | Year 3        | <b>3</b><br>11/9                   |                                         | <b>3</b><br>6/11    |                                                                                                                                                                                                                                                                                                                                                                                                                                                                                                                                                                                                                                                                                                                                                                                                                                                                                                                                                                                                                                                                                                                                                                                                                                                                                                                                                                                                                                                                                                                                                                                                                                                                                                                                                                                                                                                                                                                                                                                                                                                                                                                                                                                                                                                                                                                                                                                                                                                                                                                                                                                                                                                                                                              | <b>3</b><br>22/1         | Greece     | 23/0                                    | <b>3</b><br>11/3                                       |                                             | <b>3</b><br>22/4    |                                                          | <b>3</b><br>17/6                 | Potential Trip                                                     |                                          |  |
|  |               | <b>4</b><br>18/9                   |                                         | <b>4</b><br>13/11   |                                                                                                                                                                                                                                                                                                                                                                                                                                                                                                                                                                                                                                                                                                                                                                                                                                                                                                                                                                                                                                                                                                                                                                                                                                                                                                                                                                                                                                                                                                                                                                                                                                                                                                                                                                                                                                                                                                                                                                                                                                                                                                                                                                                                                                                                                                                                                                                                                                                                                                                                                                                                                                                                                                              | <b>4</b><br>29/1         |            |                                         | <b>4</b><br>18/3                                       | Shakespea                                   | re Week             | <b>4</b><br>29/4                                         |                                  | <b>4</b><br>24/6                                                   | Learning Journey 8 -<br>Out and About -  |  |
|  |               | <b>5</b><br>25/9                   |                                         | <b>5</b><br>20/11   |                                                                                                                                                                                                                                                                                                                                                                                                                                                                                                                                                                                                                                                                                                                                                                                                                                                                                                                                                                                                                                                                                                                                                                                                                                                                                                                                                                                                                                                                                                                                                                                                                                                                                                                                                                                                                                                                                                                                                                                                                                                                                                                                                                                                                                                                                                                                                                                                                                                                                                                                                                                                                                                                                                              | <b>5</b><br>5/2          |            |                                         | 5                                                      |                                             | <b>5</b><br>6/5     | 4 day week                                               | <b>5</b><br>1/7                  | Geography                                                          |                                          |  |
|  |               | <b>6</b><br>2/10                   |                                         | <b>6</b><br>27/11   |                                                                                                                                                                                                                                                                                                                                                                                                                                                                                                                                                                                                                                                                                                                                                                                                                                                                                                                                                                                                                                                                                                                                                                                                                                                                                                                                                                                                                                                                                                                                                                                                                                                                                                                                                                                                                                                                                                                                                                                                                                                                                                                                                                                                                                                                                                                                                                                                                                                                                                                                                                                                                                                                                                              | <b>6</b><br>12/2         | 2          |                                         | 6                                                      |                                             | <b>6</b><br>13/5    | Learning Journey 6 -<br>Under the Canopy:<br>Rainforests | <b>6</b><br>8/7                  |                                                                    |                                          |  |
|  |               | <b>7</b><br>9/10                   |                                         | <b>7</b><br>4/12    | Learning Journey 3<br>- Three Giant Steps                                                                                                                                                                                                                                                                                                                                                                                                                                                                                                                                                                                                                                                                                                                                                                                                                                                                                                                                                                                                                                                                                                                                                                                                                                                                                                                                                                                                                                                                                                                                                                                                                                                                                                                                                                                                                                                                                                                                                                                                                                                                                                                                                                                                                                                                                                                                                                                                                                                                                                                                                                                                                                                                    | 7                        |            |                                         | 7                                                      |                                             |                     | <b>7</b><br>20/5                                         | Challenge Week                   | 7                                                                  |                                          |  |
|  |               | 8                                  |                                         | <b>8</b><br>11/12   | COGRAPHIC<br>COCRAPHIC<br>COCRAPHIC<br>COCRAPHIC<br>COCRAPHIC<br>COCRAPHIC<br>COCRAPHIC<br>COCRAPHIC<br>COCRAPHIC<br>COCRAPHIC<br>COCRAPHIC<br>COCRACTION<br>COCRACTION<br>COCRACTION<br>COCRACTION<br>COCRACTION<br>COCRACTION<br>COCRACTION<br>COCRACTION<br>COCRACTION<br>COCRACTION<br>COCRACTION<br>COCRACTION<br>COCRACTION<br>COCRACTION<br>COCRACTION<br>COCRACTION<br>COCRACTION<br>COCRACTION<br>COCRACTION<br>COCRACTION<br>COCRACTION<br>COCRACTION<br>COCRACTION<br>COCRACTION<br>COCRACTION<br>COCRACTION<br>COCRACTION<br>COCRACTION<br>COCRACTION<br>COCRACTION<br>COCRACTION<br>COCRACTION<br>COCRACTION<br>COCRACTION<br>COCRACTION<br>COCRACTION<br>COCRACTION<br>COCRACTION<br>COCRACTION<br>COCRACTION<br>COCRACTION<br>COCRACTION<br>COCRACTION<br>COCRACTION<br>COCRACTION<br>COCRACTION<br>COCRACTION<br>COCRACTION<br>COCRACTION<br>COCRACTION<br>COCRACTION<br>COCRACTION<br>COCRACTION<br>COCRACTION<br>COCRACTION<br>COCRACTION<br>COCRACTION<br>COCRACTION<br>COCRACTION<br>COCRACTION<br>COCRACTION<br>COCRACTION<br>COCRACTION<br>COCRACTION<br>COCRACTION<br>COCRACTION<br>COCRACTION<br>COCRACTION<br>COCRACTION<br>COCRACTION<br>COCRACTION<br>COCRACTION<br>COCRACTION<br>COCRACTION<br>COCRACTION<br>COCRACTION<br>COCRACTION<br>COCRACTION<br>COCRACTION<br>COCRACTION<br>COCRACTION<br>COCRACTION<br>COCRACTION<br>COCRACTION<br>COCRACTION<br>COCRACTION<br>COCRACTION<br>COCRACTION<br>COCRACTION<br>COCRACTION<br>COCRACTION<br>COCRACTION<br>COCRACTION<br>COCRACTION<br>COCRACTION<br>COCRACTION<br>COCRACTION<br>COCRACTION<br>COCRACTION<br>COCRACTION<br>COCRACTION<br>COCRACTION<br>COCRACTION<br>COCRACTION<br>COCRACTION<br>COCRACTION<br>COCRACTION<br>COCRACTION<br>COCRACTION<br>COCRACTION<br>COCRACTION<br>COCRACTION<br>COCRACTION<br>COCRACTION<br>COCRACTION<br>COCRACTION<br>COCRACTION<br>COCRACTION<br>COCRACTION<br>COCRACTION<br>COCRACTION<br>COCRACTION<br>COCRACTION<br>COCRACTION<br>COCRACTION<br>COCRACTION<br>COCRACTION<br>COCRACTION<br>COCRACTION<br>COCRACTION<br>COCRACTION<br>COCRACTION<br>COCRACTION<br>COCRACTION<br>COCRACTION<br>COCRACTION<br>COCRACTION<br>COCRACTION<br>COCRACTION<br>COCRACTION<br>COCRACTION<br>COCRACTION<br>COCRACTION<br>COCRACTION<br>COCRACTION<br>COCRACTION<br>COCRACTION<br>COCRACTION<br>COCRACTION<br>COCRACTION<br>COCRACTION<br>COCRACTION<br>COCRACTION<br>COCRACTION<br>COCRACTION<br>COCRACTION<br>COCRACTION<br>COCRACTION<br>COCRACTION<br>COCRACTION<br>COCRACTION<br>COCRACTION<br>COCRACTION<br>COCRACTION<br>COCRACTION<br>COCRACTION<br>COCRACTION<br>COCRACTION<br>COCRACTION<br>COCRACTION<br>COCRACTION<br>COCRACTION<br>COCRACTION<br>COCRACTION<br>COCRACTION<br>COCRACTIONO | 8                        |            |                                         | 8                                                      |                                             | 8                   |                                                          | 8                                |                                                                    |                                          |  |
|  |               | 9                                  |                                         | <b>9</b><br>19/12   |                                                                                                                                                                                                                                                                                                                                                                                                                                                                                                                                                                                                                                                                                                                                                                                                                                                                                                                                                                                                                                                                                                                                                                                                                                                                                                                                                                                                                                                                                                                                                                                                                                                                                                                                                                                                                                                                                                                                                                                                                                                                                                                                                                                                                                                                                                                                                                                                                                                                                                                                                                                                                                                                                                              | 9                        |            |                                         | 9                                                      |                                             |                     | 9                                                        |                                  | 9                                                                  |                                          |  |
|  | Dates         | Dates Training Days 29/30th August |                                         |                     |                                                                                                                                                                                                                                                                                                                                                                                                                                                                                                                                                                                                                                                                                                                                                                                                                                                                                                                                                                                                                                                                                                                                                                                                                                                                                                                                                                                                                                                                                                                                                                                                                                                                                                                                                                                                                                                                                                                                                                                                                                                                                                                                                                                                                                                                                                                                                                                                                                                                                                                                                                                                                                                                                                              | Training Day 8th January |            | ary                                     |                                                        |                                             | BH 6th May          |                                                          |                                  |                                                                    |                                          |  |
|  | Events<br>TBC | Aliliana                           |                                         | Y1<br>Harvest       |                                                                                                                                                                                                                                                                                                                                                                                                                                                                                                                                                                                                                                                                                                                                                                                                                                                                                                                                                                                                                                                                                                                                                                                                                                                                                                                                                                                                                                                                                                                                                                                                                                                                                                                                                                                                                                                                                                                                                                                                                                                                                                                                                                                                                                                                                                                                                                                                                                                                                                                                                                                                                                                                                                              |                          |            | Contraction of the second second second | Y3<br>Ing Performance<br>Nildren in Need<br>York Resid |                                             |                     |                                                          |                                  | Y6<br>Summer<br>Performance<br>Remembrance<br>Redridge Residential |                                          |  |